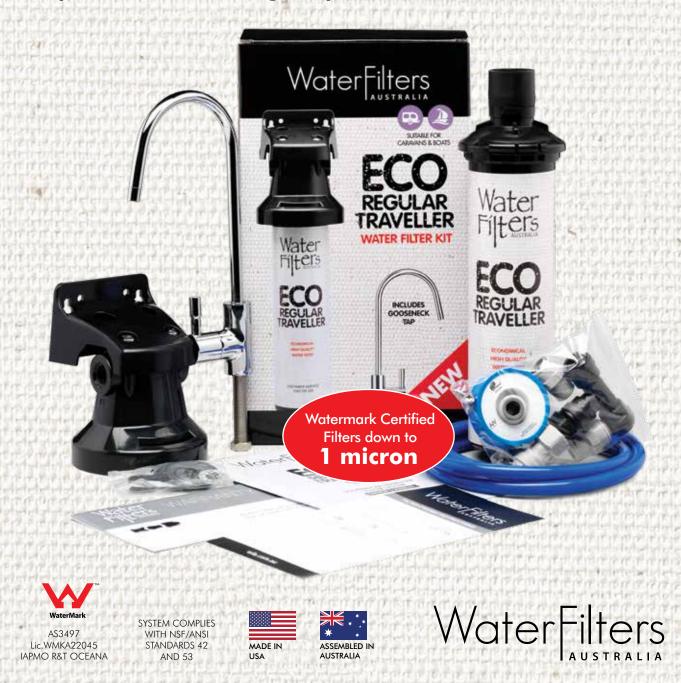

### **ECO Regular Traveller Water Filter Kit**

K-C-ECOREG

Latest carbon filtration technology offers improved sediment reduction.

Bacteriostatic - includes KDF media to protect against bacterial growth.

Proprietary filter head technology: filter cartridge warranted to fit and compatible with all existing Everpure ADC installations.

## **ECO Regular Traveller Water Filter Kit**

#### **INCLUSIONS**

Warranty

- John Guest 12mm Tee
- John Guest Stem Adapter 12mm stem to 3/8" MBSP
- John Guest Tube Adapter 3/8" FBSP to 3/8" tube connect
- WFA Filter Head with Mounting Bracket
- John Guest Adapters (x2) 3/8" MBSP to 3/8" tube connect
- WFA ECO Regular Traveller Cartridge
- Chrome Ceramic disc filter tap
- John Guest Tap Adapter
- John Guest Tubing 3/8" x 1.5m
- Mounting screws (2)
- Plumbing tape
- Owner's manual