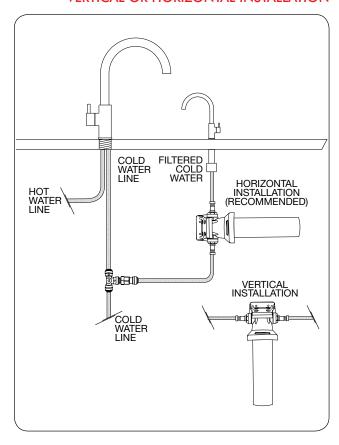

#### VERTICAL OR HORIZONTAL INSTALLATION

To find out more call us on 02 9905 6211

Or if you prefer, you can email us at enquiries@wfa.com.au

<sup>\*</sup>Service life will vary according to flow rate, influent line pressure and local water conditions.