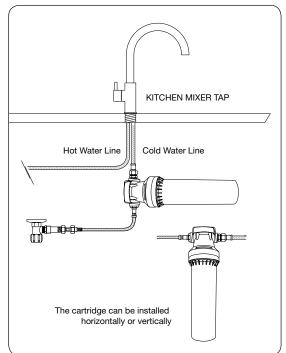

um
- \*Service life will vary according to flow rate, influent line pressure and local water conditions.

### INCLUSIONS

WFA Filter Head with Mounting Bracket
Dual Check Valve
Pex Hose 650mm ½" female to 3/8" male\*
Brass Hex Nipple 3/8" male to ½" male\*
Plumbing Tape
WFA HiFlow Cartridge
Stabilizing Bracket
Mounting Screws
Owners Manual

\*Both parts include a sealing 'O' ring

#### CARTRIDGE RE-ORDER CODE

| Compatible with HIELOW DC               |
|-----------------------------------------|
| • • • • • • • • • • • • • • • • • • • • |
| C-T-HIFLOW                              |
| ••••••••••••••••••••••••••••••••••••••• |

Compatible with: HIFLOW-RC

To find out more call us on 02 9905 6211 Or if you prefer, you can email us at sales@wfa.com.au

## VERTICAL OR HORIZONTAL INSTALLATION



WaterFilters

hiflowwaterfilters.com.au