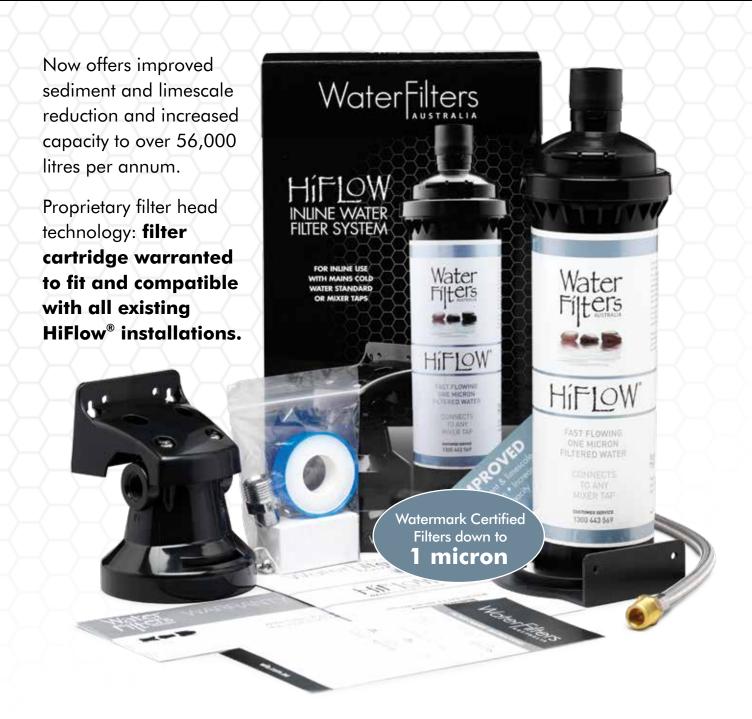

### INCLUSIONS

WFA Filter Head with Mounting Bracket
Dual Check Valve
Pex Hose 650mm ½" female to 3/8" male\*
Brass Hex Nipple 3/8" male to ½" male\*
Plumbing Tape
WFA HiFlow Cartridge
Stabilizing Bracket
Mounting Screws
Owners Manual

\*Both parts include a sealing 'O' ring